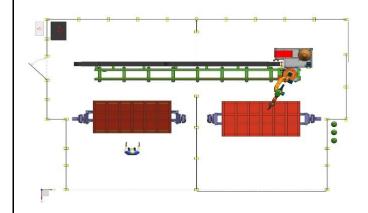

## **ROBOTIC WELDING CELL** Art. CS2S

| UNIT | UNIT DESCRIPTION                      | Q.TY | PRICE |
|------|---------------------------------------|------|-------|
| 00   | Development of layout, system design  | 1    |       |
| 10   | Positioner                            | 2    |       |
| 20   | Robot 7° axis                         | 1    |       |
| 30   | Welding machine                       | 1    |       |
| 100  | Electric cabinet                      | 1    |       |
| 110  | Electric system                       | 1    |       |
| 120  | Protection guards                     | 1    |       |
| 130  | Pneumatic system                      | 1    |       |
| 140  | Installation of SISTEC sub-assemblies | 1    |       |
| 150  | Trial and internal test at SISTEC     | 1    |       |