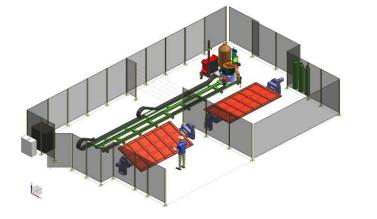

## **ROBOTIC WELDING CELL** Art. CS2S

| UNIT | UNIT DESCRIPTION                      | Q.TY | PRICE |
|------|---------------------------------------|------|-------|
| 00   | Development of layout, system design  | 1    |       |
| 10   | Positioner                            | 2    |       |
| 20   | Robot 7° axis                         | 1    |       |
| 30   | Welding machine                       | 1    |       |
| 100  | Electric cabinet                      | 1    |       |
| 110  | Electric system                       | 1    |       |
| 120  | Protection guards                     | 1    |       |
| 130  | Pneumatic system                      | 1    |       |
| 140  | Installation of SISTEC sub-assemblies | 1    |       |
| 150  | Trial and internal test at SISTEC     | 1    |       |