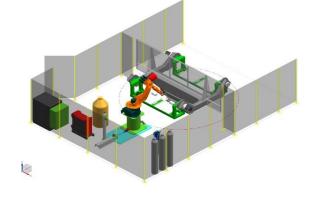

## **ROBOTIC WELDING CELL** Art. CS2

| UNIT | UNIT DESCRIPTION                      | Q.TY | PRICE |
|------|---------------------------------------|------|-------|
| 00   | Development of layout, system design  | 1    |       |
| 10   | Lathe with two positioners            | 1    |       |
| 20   | Robot                                 | 1    |       |
| 30   | Welding machine                       | 1    |       |
| 100  | Electric cabinet                      | 1    |       |
| 110  | Electric system                       | 1    |       |
| 120  | Protection guards                     | 1    |       |
| 130  | Pneumatic system                      | 1    |       |
| 140  | Installation of SISTEC sub-assemblies | 1    |       |
| 150  | Trial and internal test at SISTEC     | 1    |       |