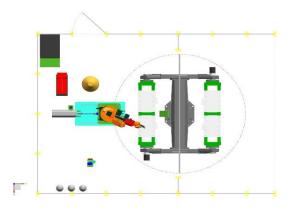

## **ROBOTIC WELDING CELL** Art. CS2

| UNIT | UNIT DESCRIPTION                      | Q.TY | PRICE |
|------|---------------------------------------|------|-------|
| 00   | Development of layout, system design  | 1    |       |
| 10   | Lathe with two positioners            | 1    |       |
| 20   | Robot                                 | 1    |       |
| 30   | Welding machine                       | 1    |       |
| 100  | Electric cabinet                      | 1    |       |
| 110  | Electric system                       | 1    |       |
| 120  | Protection guards                     | 1    |       |
| 130  | Pneumatic system                      | 1    |       |
| 140  | Installation of SISTEC sub-assemblies | 1    |       |
| 150  | Trial and internal test at SISTEC     | 1    |       |