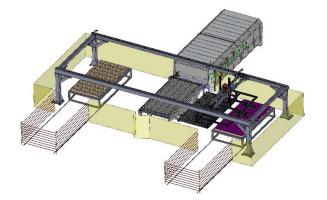

## LOADING AND UNLOADING CELL FOR LASER MACHINE Art. CSLB-M

Maximum piece dimension: 2000 x 4000 mm Maximum thickness: 5 mm

| UNIT | UNIT DESCRIPTION                      | Q.TY | PRICE |
|------|---------------------------------------|------|-------|
|      |                                       |      |       |
| 00   | Development of layout, system design  | 1    |       |
| 10   | Cartesian portal                      | 1    |       |
| 20   | Vertical axis of the portal           | 1    |       |
| 30   | Fork without belt                     | 1    |       |
| 40   | Gripper system for virgin sheet metal | 1    |       |
| 50   | Fixed bench for loading and unloading | 2    |       |
| 100  | Electric and pneumatic system         | 1    |       |
| 110  | Protections guards                    | 1    |       |
| 120  | Installation of SISTEC sub-assemblies | 1    |       |
| 130  | Trial and internal test at SISTEC     | 1    |       |
|      |                                       |      |       |