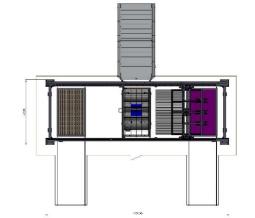

## LOADING AND UNLOADING CELL FOR LASER MACHINE Art. CSLB-M

Maximum piece dimension: 2000 x 4000 mm Maximum thickness: 5 mm

| UNIT | UNIT DESCRIPTION                      | Q.TY | PRICE |
|------|---------------------------------------|------|-------|
|      |                                       |      |       |
| 00   | Development of layout, system design  | 1    |       |
| 10   | Cartesian portal                      | 1    |       |
| 20   | Vertical axis of the portal           | 1    |       |
| 30   | Fork without belt                     | 1    |       |
| 40   | Gripper system for virgin sheet metal | 1    |       |
| 50   | Fixed bench for loading and unloading | 2    |       |
| 100  | Electric and pneumatic system         | 1    |       |
| 110  | Protections guards                    | 1    |       |
| 120  | Installation of SISTEC sub-assemblies | 1    |       |
| 130  | Trial and internal test at SISTEC     | 1    |       |
|      |                                       |      |       |