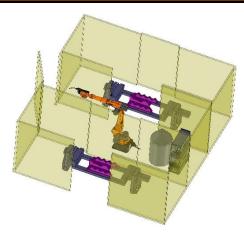

## ROBOTIC WELDING CELL Art. CS2T

|            |                                               | *           |                    |
|------------|-----------------------------------------------|-------------|--------------------|
| UNIT       | UNIT DESCRIPTION                              | Q.TY        | PRICE              |
| 00         | Development of layout, system design          | 1           |                    |
| 10         | Single welding lathe                          | 1<br>2      |                    |
| 20         | Welding Robot                                 | 1           |                    |
| 30         | Welding Mobile Welding machine                | 1           |                    |
| 100        | Electric cabinet                              | 1           |                    |
| 110        | Electric cabinet Electric system              | 1           |                    |
| 120        | Protection guards                             | 1           |                    |
| 130        | Pneumatic system                              | 1           |                    |
| 140        | Installation of SISTEC sub-assemblies         | 1           |                    |
| 150        | Trial and internal test at SISTEC             | 1           |                    |
|            | That and internal test at SISTEC              | 1           |                    |
|            | SUB-TOTAL, EX-WORKS                           |             | € 125,000.00       |
|            |                                               |             |                    |
| UNIT       | OPTIONAL                                      | Q.TY        | PREZZO             |
| UNIT<br>00 | OPTIONAL  Supervisor software HMI "OPSIS 2.0" | <b>Q.TY</b> | PREZZO  € 8,000.00 |
|            |                                               | -           |                    |