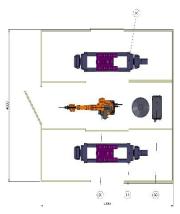

## ROBOTIC WELDING CELL Art. CS2T

|            |                                               | *           |                    |
|------------|-----------------------------------------------|-------------|--------------------|
| UNIT       | UNIT DESCRIPTION                              | Q.TY        | PRICE              |
| 00         | Development of layout, system design          | 1           |                    |
| 10         | Single welding lathe                          | 1<br>2      |                    |
| 20         | Welding Robot                                 | 1           |                    |
| 30         | Welding Mobile Welding machine                | 1           |                    |
| 100        | Electric cabinet                              | 1           |                    |
| 110        | Electric cabinet Electric system              | 1           |                    |
| 120        | Protection guards                             | 1           |                    |
| 130        | Pneumatic system                              | 1           |                    |
| 140        | Installation of SISTEC sub-assemblies         | 1           |                    |
| 150        | Trial and internal test at SISTEC             | 1           |                    |
|            | That and internal test at SISTEC              | 1           |                    |
|            | SUB-TOTAL, EX-WORKS                           |             | € 125,000.00       |
|            |                                               |             |                    |
| UNIT       | OPTIONAL                                      | Q.TY        | PREZZO             |
| UNIT<br>00 | OPTIONAL  Supervisor software HMI "OPSIS 2.0" | <b>Q.TY</b> | PREZZO  € 8,000.00 |
|            |                                               | -           |                    |