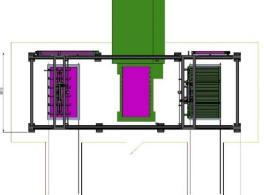

## LOADING/UNLOADING CELL FOR LASER MACHINE

Art. CSLA-M Maximum piece dimension: 2000 X 4000 mm Maximum thickness: 5 mm

| UNIT | UNIT DESCRIPTION                      | Q.TY | PRICE |
|------|---------------------------------------|------|-------|
|      |                                       |      |       |
| 00   | Development of layout, system design  | 1    |       |
| 10   | Cartesian portal                      | 1    |       |
| 20   | Vertical axis of the portal           | 2    |       |
| 30   | Fork without belt                     | 1    |       |
| 40   | Gripper system for virgin sheet metal | 1    |       |
| 50   | Fixed bench for loading and unloading | 2    |       |
| 100  | Electric and pneumatic system         | 1    |       |
| 110  | Protections guards                    | 1    |       |
| 120  | Installation of SISTEC sub-assemblies | 1    |       |
| 130  | Trial and internal test at SISTEC     | 1    |       |