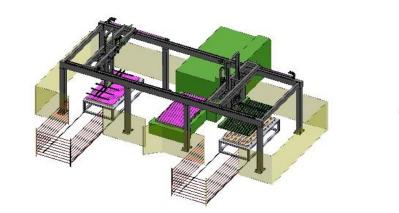

## LOADING/UNLOADING CELL FOR LASER MACHINE

Art. CSLA-M Maximum piece dimension: 2000 X 4000 mm Maximum thickness: 5 mm

| UNIT | UNIT DESCRIPTION                      | Q.TY | PRICE |
|------|---------------------------------------|------|-------|
|      |                                       |      |       |
| 00   | Development of layout, system design  | 1    |       |
| 10   | Cartesian portal                      | 1    |       |
| 20   | Vertical axis of the portal           | 2    |       |
| 30   | Fork without belt                     | 1    |       |
| 40   | Gripper system for virgin sheet metal | 1    |       |
| 50   | Fixed bench for loading and unloading | 2    |       |
| 100  | Electric and pneumatic system         | 1    |       |
| 110  | Protections guards                    | 1    |       |
| 120  | Installation of SISTEC sub-assemblies | 1    |       |
| 130  | Trial and internal test at SISTEC     | 1    |       |