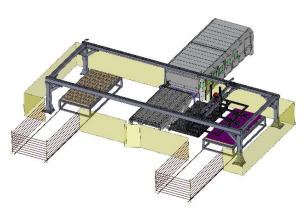

## LOADING AND UNLOADING CELL FOR LASER MACHINE Art. CSLB-S

Maximum piece dimension: 1500 x 3000 mm

Maximum thickness: 5 mm

|      |                                                          | - 1938 | *                          |
|------|----------------------------------------------------------|--------|----------------------------|
| UNIT | UNIT DESCRIPTION                                         | Q.TY   | PRICE                      |
| 20   | Development of leavest such as decises                   | _      |                            |
| 00   | Development of layout, system design                     | 1      |                            |
| 10   | Cartesian portal                                         | 1      |                            |
| 20   | Vertical axis of the portal                              | 1      |                            |
| 30   | Fork without belt                                        | 1      |                            |
| 40   | Gripper system for virgin sheet metal                    | 1      |                            |
| 50   | Fixed bench for loading and unloading                    | 2      |                            |
| 100  | Electric and pneumatic system                            | 1      |                            |
| 110  | Protections guards                                       | 1      |                            |
| 120  | Installation of SISTEC sub-assemblies                    | 1      |                            |
| 130  | Trial and internal test at SISTEC                        | 1      |                            |
|      | SUB-TOTAL, EX-WO                                         | RKS    | € 117,000.00               |
|      |                                                          |        |                            |
| UNIT | OPTIONAL                                                 | Q.TY   | PREZZO                     |
| 50   | Motorized workbanch for loading/unloading                | 2      | £ 21 000 00                |
|      | Motorized workbench for loading/unloading Fork with belt | 2      | € 21,000.00<br>€ 13,000.00 |
| 30   | FOIK WILLI DEIL                                          | 1      | € 13,000.00                |
| UNIT | EXCLUSIONS                                               |        |                            |
|      |                                                          |        |                            |