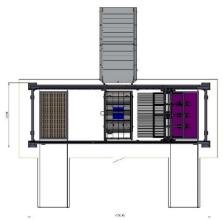

## LOADING AND UNLOADING CELL FOR LASER MACHINE Art. CSLB-S

Maximum piece dimension: 1500 x 3000 mm

Maximum thickness: 5 mm

|      |                                                          | - 1938 | *                          |
|------|----------------------------------------------------------|--------|----------------------------|
| UNIT | UNIT DESCRIPTION                                         | Q.TY   | PRICE                      |
| 20   | Development of leavest such as decises                   | _      |                            |
| 00   | Development of layout, system design                     | 1      |                            |
| 10   | Cartesian portal                                         | 1      |                            |
| 20   | Vertical axis of the portal                              | 1      |                            |
| 30   | Fork without belt                                        | 1      |                            |
| 40   | Gripper system for virgin sheet metal                    | 1      |                            |
| 50   | Fixed bench for loading and unloading                    | 2      |                            |
| 100  | Electric and pneumatic system                            | 1      |                            |
| 110  | Protections guards                                       | 1      |                            |
| 120  | Installation of SISTEC sub-assemblies                    | 1      |                            |
| 130  | Trial and internal test at SISTEC                        | 1      |                            |
|      | SUB-TOTAL, EX-WO                                         | RKS    | € 117,000.00               |
|      |                                                          |        |                            |
| UNIT | OPTIONAL                                                 | Q.TY   | PREZZO                     |
| 50   | Motorized workbanch for loading/unloading                | 2      | £ 21 000 00                |
|      | Motorized workbench for loading/unloading Fork with belt | 2      | € 21,000.00<br>€ 13,000.00 |
| 30   | FOIK WILLI DEIL                                          | 1      | € 13,000.00                |
| UNIT | EXCLUSIONS                                               |        |                            |
|      |                                                          |        |                            |