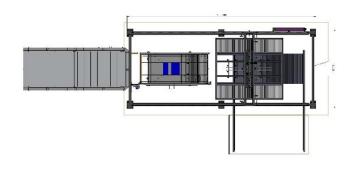

## LOADING/UNLOADING CELL FOR LASER MACHINE Art. CSLC-M

Maximum piece dimension: 2000 x 4000 mm

Maximum thickness: 5 mm

| UNIT       | UNIT DESCRIPTION                        | Q.TY | PRICE               |
|------------|-----------------------------------------|------|---------------------|
|            |                                         |      |                     |
| 00         | Development of layout, system design    | 1    |                     |
| 10         | Portal                                  | 1    |                     |
| 20         | Vertical conveyor                       | 1    |                     |
| 20         | Motorized conveyor                      | 2    |                     |
| 30         | Fork without belt                       | 1    |                     |
| 40         | Gripper system for virgin sheet metal   | 1    |                     |
| 100        | Electric and pneumatic system           | 1    |                     |
| 110        | Protections guards                      | 1    |                     |
| 120        | Installation of SISTEC sub-assemblies   | 1    |                     |
| 130        | Trial and internal test at SISTEC       | 1    |                     |
|            |                                         |      |                     |
|            |                                         |      |                     |
|            | SUB-TOTAL, EX-WORKS                     |      | € 171,000.00        |
|            | SUB-TOTAL, EX-WORKS                     |      | € 171,000.00        |
| UNIT       | SUB-TOTAL, EX-WORKS OPTIONAL            | Q.TY | € 171,000.00  PRICE |
| UNIT<br>30 |                                         |      | ,                   |
| 30         | OPTIONAL  Difference for fork with belt | Q.TY | PRICE               |
|            | OPTIONAL                                | Q.TY | PRICE               |