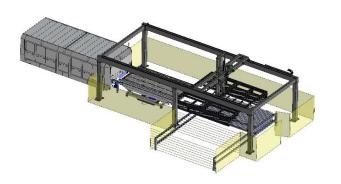

## LOADING/UNLOADING CELL FOR LASER MACHINE Art. CSLC-M

Maximum piece dimension: 2000 x 4000 mm

Maximum thickness: 5 mm

| UNIT       | UNIT DESCRIPTION                        | Q.TY | PRICE               |
|------------|-----------------------------------------|------|---------------------|
|            |                                         |      |                     |
| 00         | Development of layout, system design    | 1    |                     |
| 10         | Portal                                  | 1    |                     |
| 20         | Vertical conveyor                       | 1    |                     |
| 20         | Motorized conveyor                      | 2    |                     |
| 30         | Fork without belt                       | 1    |                     |
| 40         | Gripper system for virgin sheet metal   | 1    |                     |
| 100        | Electric and pneumatic system           | 1    |                     |
| 110        | Protections guards                      | 1    |                     |
| 120        | Installation of SISTEC sub-assemblies   | 1    |                     |
| 130        | Trial and internal test at SISTEC       | 1    |                     |
|            |                                         |      |                     |
|            |                                         |      |                     |
|            | SUB-TOTAL, EX-WORKS                     |      | € 171,000.00        |
|            | SUB-TOTAL, EX-WORKS                     |      | € 171,000.00        |
| UNIT       | SUB-TOTAL, EX-WORKS OPTIONAL            | Q.TY | € 171,000.00  PRICE |
| UNIT<br>30 |                                         |      | ,                   |
| 30         | OPTIONAL  Difference for fork with belt | Q.TY | PRICE               |
|            | OPTIONAL                                | Q.TY | PRICE               |