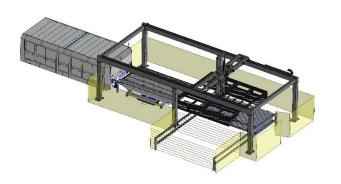

## LOADING/UNLOADING CELL FOR LASER MACHINE Art. CSLC-S

Maximum piece dimension: 1500 x 3000 mm

Maximum thickness: 5 mm

| UNIT       | UNIT DESCRIPTION                      | Q.TY | PRICE               |
|------------|---------------------------------------|------|---------------------|
| 00         | Development of layout, system design  | 1    |                     |
| 10         | Cartesian portal                      | 1    |                     |
| _          | •                                     | 1    |                     |
| 20         | Vertical axis of the portal           | 2    |                     |
| 20         | Motorized conveyor  Fork without belt |      |                     |
| 30         |                                       | 1    |                     |
| 40         | Gripper system for virgin sheet metal | 1    |                     |
| 100        | Electric and pneumatic system         | 1    |                     |
| 110        | Protections guards                    | 1    |                     |
| 120        | Installation of SISTEC sub-assemblies | 1    |                     |
| 130        | Trial and internal test at SISTEC     | 1    |                     |
|            |                                       |      |                     |
|            | CUD TOTAL EV WORKS                    |      | 6 134 000 00        |
|            | SUB-TOTAL, EX-WORKS                   |      | € 134,000.00        |
|            | SUB-TOTAL, EX-WORKS                   |      | € 134,000.00        |
| UNIT       | SUB-TOTAL, EX-WORKS OPTIONAL          | Q.TY | € 134,000.00  PRICE |
| UNIT<br>30 | ·                                     |      | ·                   |
|            | OPTIONAL                              | Q.TY | PRICE               |