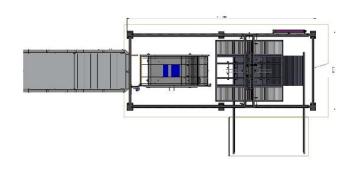

## LOADING/UNLOADING CELL FOR LASER MACHINE Art. CSLC-S

Maximum piece dimension: 1500 x 3000 mm

Maximum thickness: 5 mm

| UNIT       | UNIT DESCRIPTION                      | Q.TY | PRICE               |
|------------|---------------------------------------|------|---------------------|
| 00         | Development of layout, system design  | 1    |                     |
| 10         | Cartesian portal                      | 1    |                     |
| _          | •                                     | 1    |                     |
| 20         | Vertical axis of the portal           | 2    |                     |
| 20         | Motorized conveyor  Fork without belt |      |                     |
| 30         |                                       | 1    |                     |
| 40         | Gripper system for virgin sheet metal | 1    |                     |
| 100        | Electric and pneumatic system         | 1    |                     |
| 110        | Protections guards                    | 1    |                     |
| 120        | Installation of SISTEC sub-assemblies | 1    |                     |
| 130        | Trial and internal test at SISTEC     | 1    |                     |
|            |                                       |      |                     |
|            | CUD TOTAL EV WORKS                    |      | 6 134 000 00        |
|            | SUB-TOTAL, EX-WORKS                   |      | € 134,000.00        |
|            | SUB-TOTAL, EX-WORKS                   |      | € 134,000.00        |
| UNIT       | SUB-TOTAL, EX-WORKS OPTIONAL          | Q.TY | € 134,000.00  PRICE |
| UNIT<br>30 | ·                                     |      | ·                   |
|            | OPTIONAL                              | Q.TY | PRICE               |